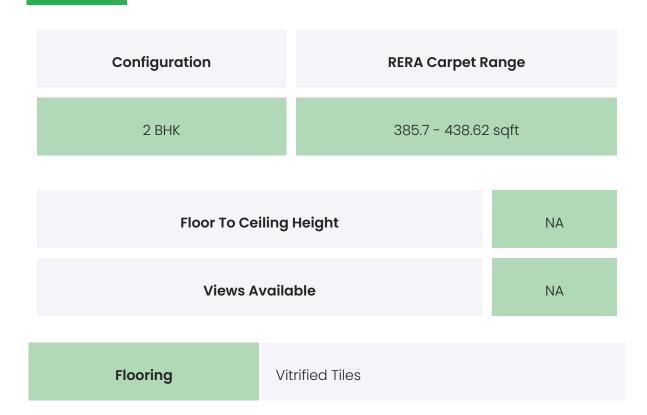

## PROJECT & AMENITIES

| Time Line                    | Size         | Typography |
|------------------------------|--------------|------------|
| Completed on 30th June, 2018 | 3099.51 Sqmt | 2 BHK      |

#### **Project Amenities**

| Sports                 | Swimming Pool,Jogging Track,Kids Play<br>Area,Gymnasium  |
|------------------------|----------------------------------------------------------|
| Leisure                | Amphitheatre                                             |
| Business & Hospitality | NA                                                       |
| Eco Friendly Features  | Waste Segregation,Rain Water Harvesting,Water<br>Storage |