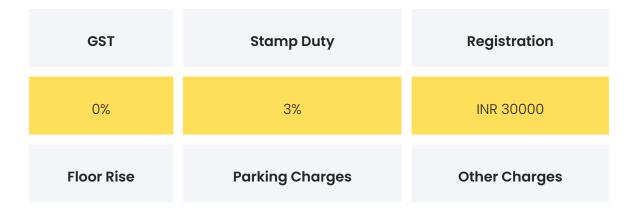

## COMMERCIALS

| Configuration | Rate Per<br>Sqft | Agreement<br>Value | Box Price                 |
|---------------|------------------|--------------------|---------------------------|
| 2 ВНК         | INR 21314.58     |                    | INR 9000000 to<br>9349000 |

Disclaimer: Prices mentioned are approximate value and subject to change.

| NA                     | NA   | NA                                   |  |
|------------------------|------|--------------------------------------|--|
|                        |      |                                      |  |
| Festive Offers         |      | g any festive offers at the<br>ment. |  |
| Payment Plan           | 1    | NA                                   |  |
| Bank Approved<br>Loans | HDFC | HDFC Bank                            |  |