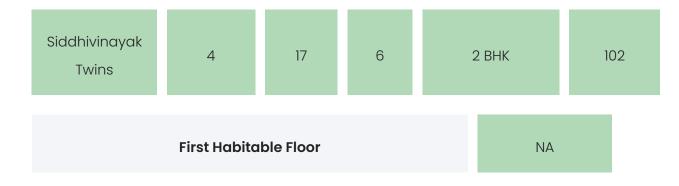

## LAND & APPROVALS

SIDDHIVINAYAK TWINS

## PROJECT & AMENITIES

| Time Line                    | Size         | Typography |
|------------------------------|--------------|------------|
| Completed on 30th June, 2018 | 3099.51 Sqmt | 2 BHK      |